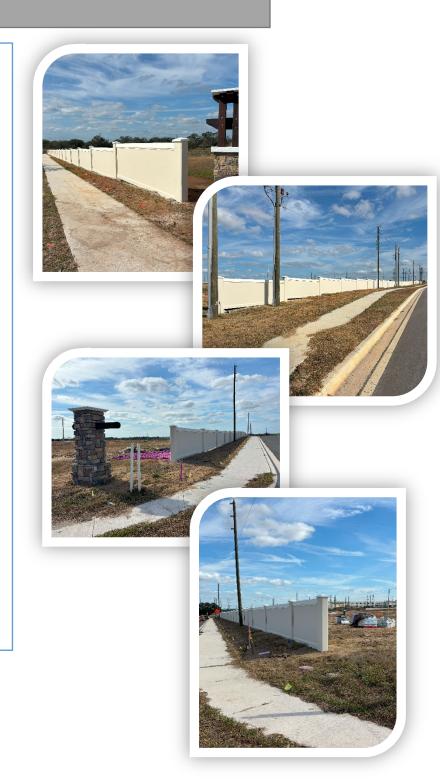

## Perimeter Review

Field Staff review the perimeter areas surrounding the district on Hughes Rd. – Main Entrance and Floyd Rd.

All cement,
perimeter wall has been
installed throughout the
district and recently
painted light beige with
white trimming.

Columns have been installed on Floyd Rd. with hanging signs pending installation.

Irrigation is currently being flagged and installed in entrance on Floyd Rd.