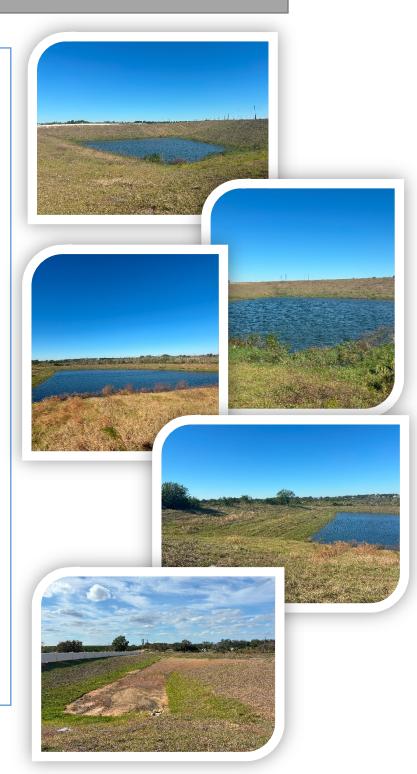

## Pond & Landscaping Review

Field Staff has reviewed the ponds throughout the district.

Both wet ponds were found without any algae.

Both dry ponds were found without any thick vegetation in the middle.

Landscaping surrounding the ponds are established—except dry pond by main entrance.

Landscaping vendor has been communicated to schedule one time mow service and provide proposal for regular maintenance on pond landscaping.

Attached is a
 proposal for re-occurring
 services for landscaping
 surrounding all 4 ponds